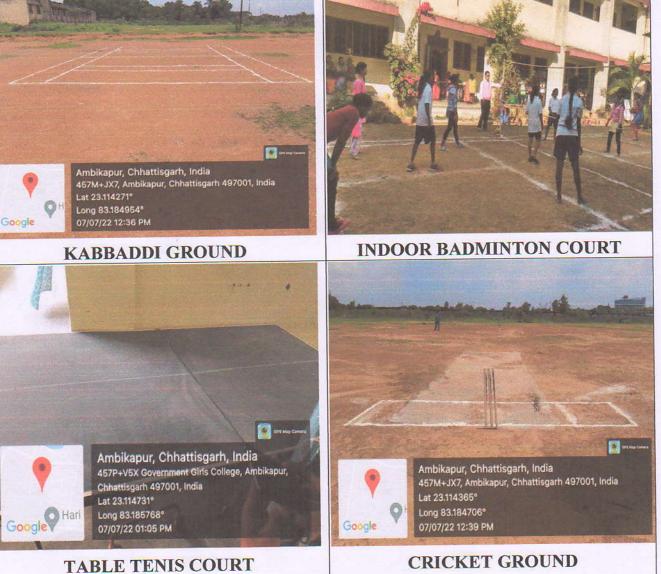

Page 4

PRINCIPAL Govt. Rajmohini Devi Girl's P.G. College Ambikapur Distt.- Surguja (C.G.)

Govt. Rajmohini Devi GirlsPG College, Ambikapur

100

Page 7

No. 10

JAVELIN

KHO-KHO GROUND