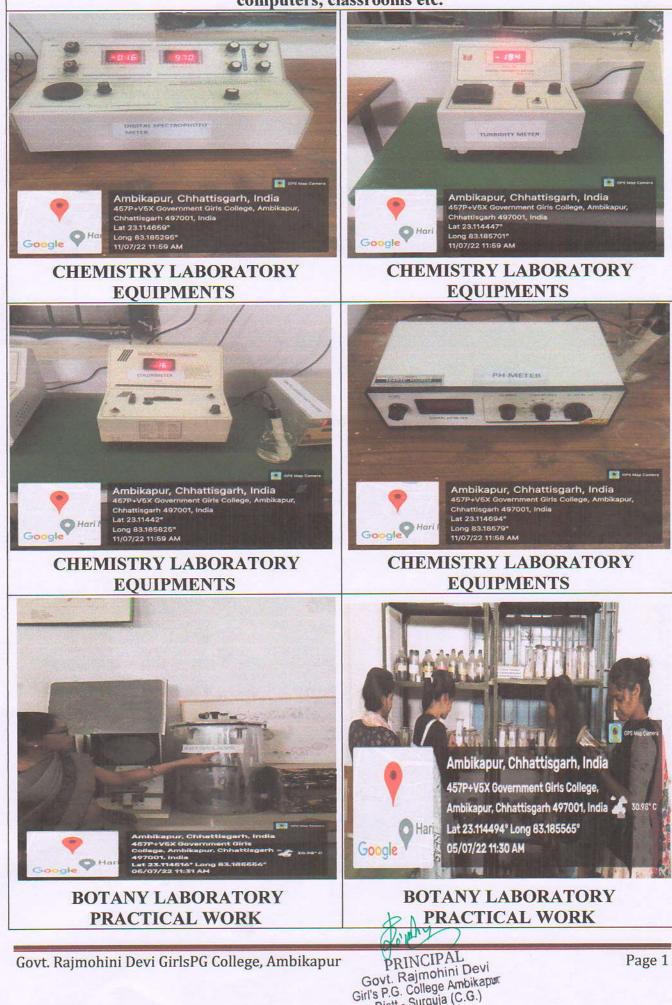

## **INFRASTRUCTURE AND LEARNING RESOURCES**

4.4.2: UTILIZING PHYSICAL, ACADEMIC AND SUPPORT FACILITIES -LABORATORY, LIBRARY, SPORTS COMPLEX, COMPUTERS, CLASSROOMS

SUPPORTING PHOTOGRAPHS

Submitted to

THE NATIONAL ASSESSMENT AND ACCREDITATION COUNCIL