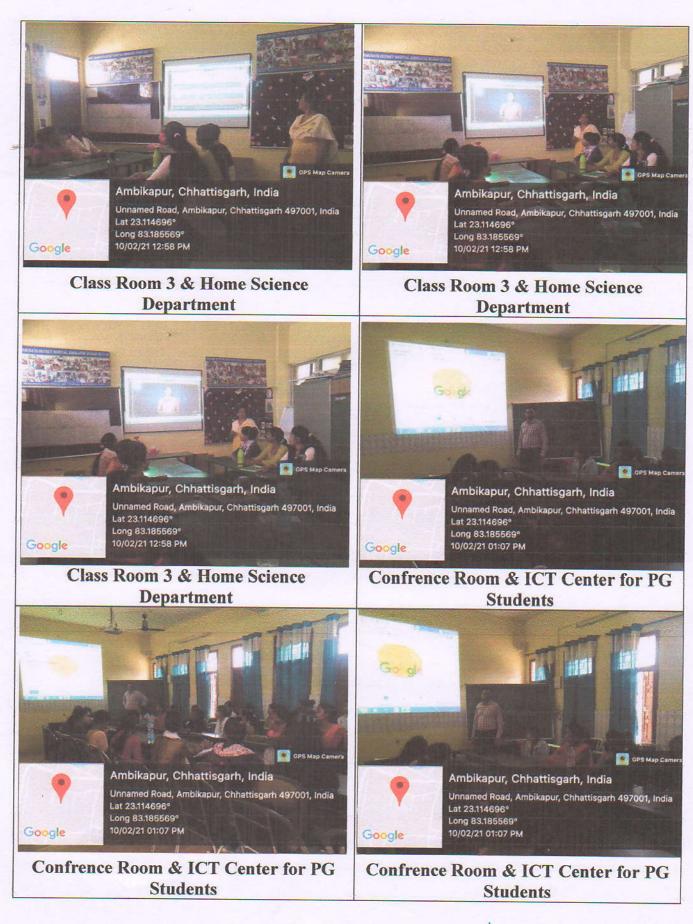

Distt.- Surguja (C.G.)

PRINCIPAL Govt. Rajmohini Devi Girl's P.G. College Ambikapur Distt - Surguja (C.G.)

12 M

GPS Map Ca

Google Lat 23.114696° Long 83.185569° 10/02/21 12:58 PM Class Room 3 & Home Science

Department

Ambikapur, Chhattisgarh, India

Unnamed Road, Ambikapur, Chhattisgarh 497001, India

" wille

122

Google Lat 23.114696° Long 83.185569" 10/02/21 12:58 PM

Ambikapur, Chhattisgarh, India

Unnamed Road, Ambikapur, Chhattisgarh 497001, India

#### Class Room 3 & Home Science Department

Department

Students

PRINCIPAL Govt. Rajmohini Devi Girl's P.G. College Ambikapur Distt.- Surguja (C.G.)

PRINCIPAL Govt. Rajmohini Devi Girl's P.G. College Ambikapur Distt.- Surguja (C.G.)