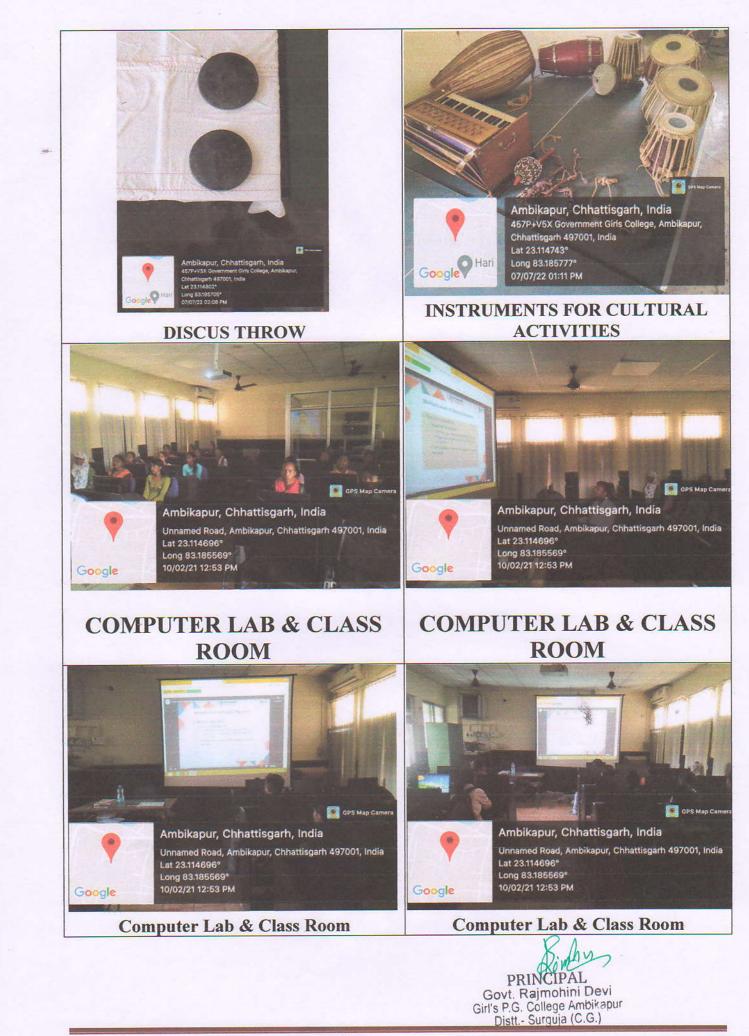

Distt.- Surguja (C.G.)

PRINCIPAL Govt. Rajmohini Devi Girl's P.G. College Ambikapur Distt - Surguja (C.G.)

12 M

GPS Map Ca

Google Lat 23.114696° Long 83.185569° 10/02/21 12:58 PM Class Room 3 & Home Science

Department

Ambikapur, Chhattisgarh, India

Unnamed Road, Ambikapur, Chhattisgarh 497001, India

" wille

122

Google Lat 23.114696° Long 83.185569" 10/02/21 12:58 PM

Ambikapur, Chhattisgarh, India

Unnamed Road, Ambikapur, Chhattisgarh 497001, India

#### Class Room 3 & Home Science Department

Department

Students

PRINCIPAL Govt. Rajmohini Devi Girl's P.G. College Ambikapur Distt.- Surguja (C.G.)

PRINCIPAL Govt. Rajmohini Devi Girl's P.G. College Ambikapur Distt.- Surguja (C.G.)