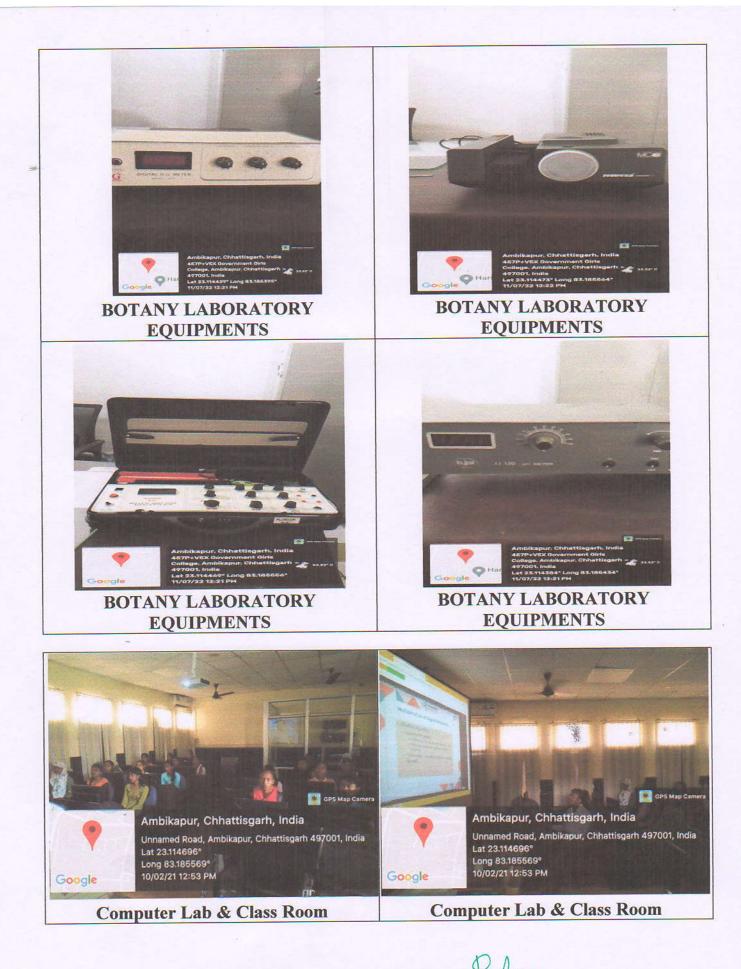

## **INFRASTRUCTURE AND LEARNING RESOURCES**

4.4.2: UTILIZING PHYSICAL, ACADEMIC AND SUPPORT FACILITIES -LABORATORY, LIBRARY, SPORTS COMPLEX, COMPUTERS, CLASSROOMS

SUPPORTING PHOTOGRAPHS

Submitted to

THE NATIONAL ASSESSMENT AND ACCREDITATION COUNCIL