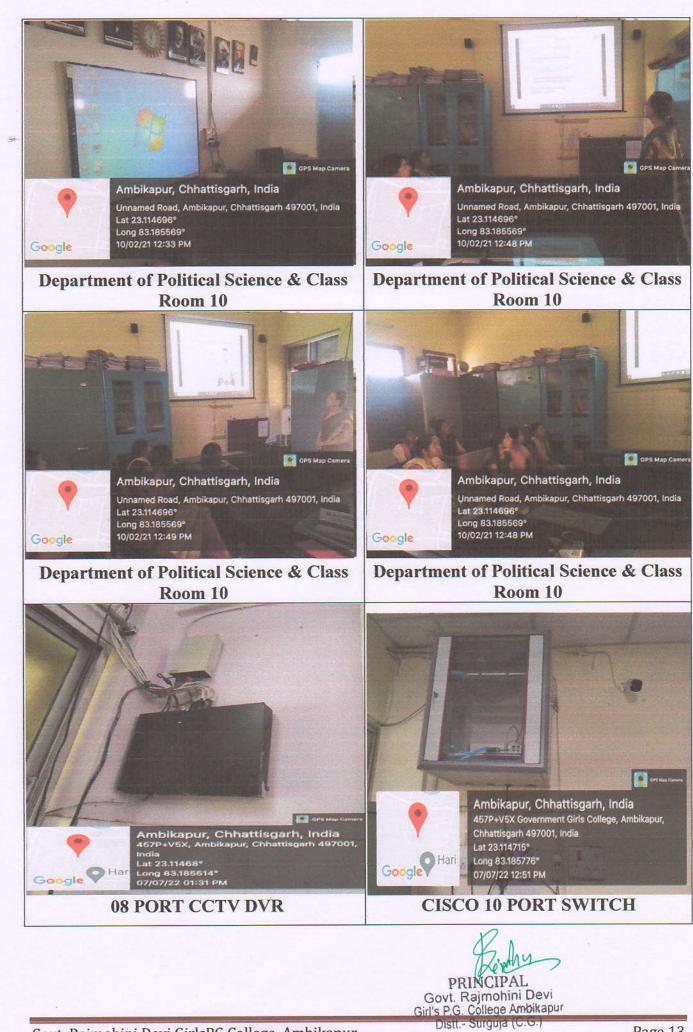

d, Ambikapur, Chhattisgarh 497001, India

#### Class Room 3 & Home Science Department



Department

Students

PRINCIPAL Govt. Rajmohini Devi Girl's P.G. College Ambikapur Distt.- Surguja (C.G.)



PRINCIPAL Govt. Rajmohini Devi Girl's P.G. College Ambikapur Distt.- Surguja (C.G.)

Page 4



PRINCIPAL Govt. Rajmohini Devi Girl's P.G. College Ambikapur Distt.- Surguja (C.G.)

Govt. Rajmohini Devi GirlsPG College, Ambikapur





100

Page 7





No. 10

JAVELIN



KHO-KHO GROUND



PRINCIPAL Govi. Rajmohini Devi Girl's P.G. College Ambikapur Distt - Surguja (C.C.)

Govt. Rajmohini Devi GirlsPG College, Ambikapur





PRINCIPAL Govt. Rajmohini Devi Girl's P.G. College Ambikapur Distt - Surguja (C.G.)

No.



PRINCIPAL Govt. Rajmohini Devi Girl's P.G. College Ambikapur Distt - Surguia (C.G.)





PRINCIPAL Govt. Rajmohini Devi Girl's P.G. College Ambikapur Distt - Surguja (C.G.)



PRINCIPAL Govt. Rajmohini Devi Girl's P.G. College Ambikapur Distt.- Surguja (C.G.)