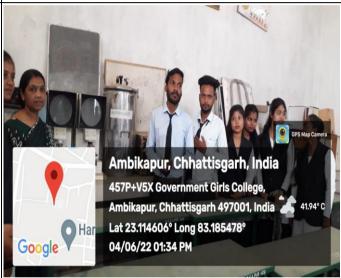

# HOME SCIENCE LABORATRY

DEPARTMENT OF HUMAN DEVELOPMENT

**RESEARCH CENTER - HINDI** 

Ambikapur, Chhattisgarh, India
457P+V5X Government Girls College, Ambikapur,
Chhattisgarh 497001, India
Lat 23:114476\*
Long 83:18583\*
08/07/22 04:11 PM