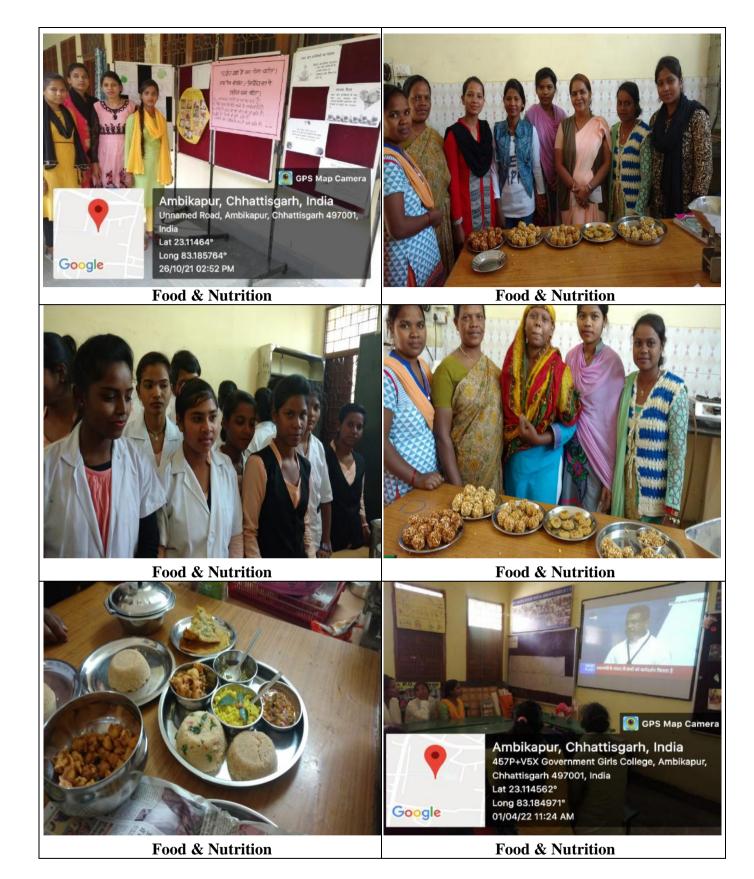

N





# HOME SCIENCE LABORATRY



DEPARTMENT OF HUMAN DEVELOPMENT



**RESEARCH CENTER - HINDI** 



Ambikapur, Chhattisgarh, India
457P+V5X Government Girls College, Ambikapur,
Chhattisgarh 497001, India
Lat 23:114476\*
Long 83:18583\*
08/07/22 04:11 PM

**ROOM NUMBER - 02** 

DEPARTMENT OF CHEMISTRY INNER VIEW



#### **CHEMISTRY LABORATRY**



#### LABORATRY INFRASTRUCTURE



LABORATRY INFRASTRUCTURE



**CLASSROOM NUMBER - 28** 







**DEPARTMENT OF BOATNY** 



**CLASSROOM INNER VIEW** 



**CLASSROOM NUMBER - 29** 



LIBRRAY BULIDING







SIDE VIEW MAIN BLLIDING



#### **VECHILE PARKING STAND**



**VECHILE PARKING STAND** 



OUTER WING TOILET FOR STUDENTS



LIBARAY MAIN BUILDING



SIDE VIEW OF MAIN BUILDING



**ROAD SIDE IN COLLEGE CAMPUS** 



LIBARAY MAIN BUILDING









CHEMISTRY LABORATORY PRACTICAL WORK



CHEMISTRY LABORATORY PRACTICAL WORK



CHEMISTRY LABORATORY PRACTICAL WORK



CHEMISTRY LABORATORY PRACTICAL WORK



CHEMISTRY LABORATORY PRACTICAL WORK



CHEMISTRY LABORATORY PRACTICAL WORK



CHEMISTRY LABORATORY PRACTICAL WORK



CHEMISTRY LABORATORY PRACTICAL WORK



CHEMISTRY LABORATORY PRACTICAL WORK



CHEMISTRY LABORATORY PRACTICAL WORK



CHEMISTRY LABORATORY PRACTICAL WORK



CHEMISTRY LABORATORY PRACTICAL WORK



**Department of Human Development** 



**Department of Human Development** 



**Department of Human Development** 



**Department of Human Development** 



PHYSICS LABORATORY PRACTICAL WORK



PHYSICS LABORATORY PRACTICAL WORK



PHYSICS LABORATORY PRACTICAL WORK



PHYSICS LABORATORY PRACTICAL WORK



PHYSICS LABORATORY P