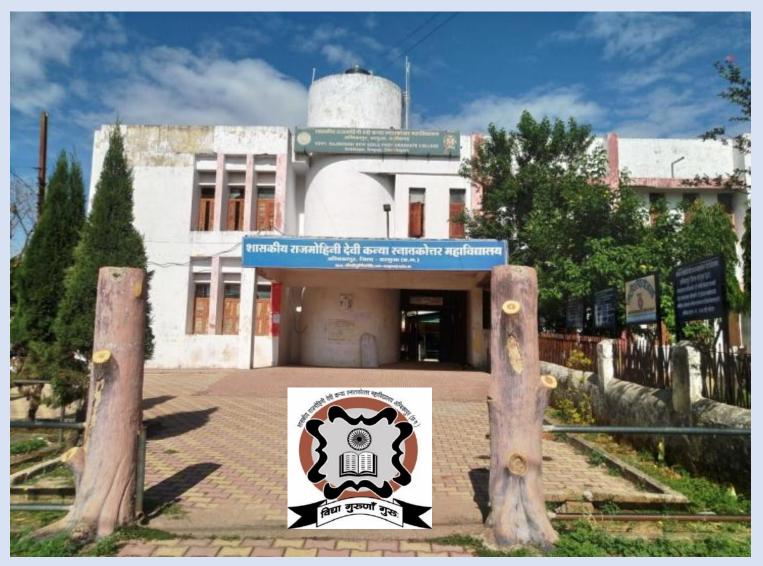

#### INFRASTRUCTURE AND LEARNING RESOURCES

4.I.I. The Institution has adequate facilities for teaching- learning. viz., classrooms, laboratories, computing equipment etc.

PHOTO OF CLASSROOMS, LABORATORIES, COMPUTING EQUIPMENT AND OTHER FACILITIES

Submitted to

**College Main Building** 

RUSA New Building

PHYSICS LABORATORY

**CLASS ROOM - 14** 

**CLASS ROOM - 13** 

CLASS ROOM – 24 INNER VIEW

**CLASS ROOM - 24** 