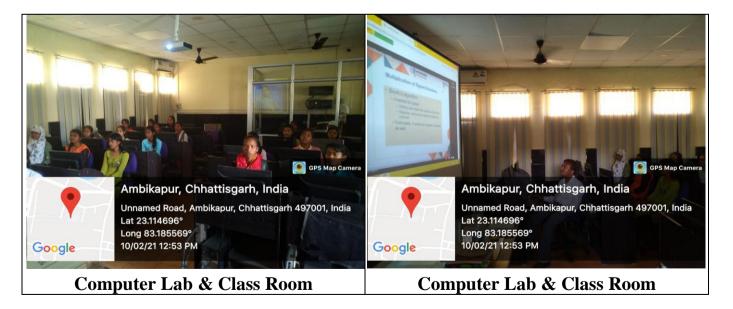

#### INFRASTRUCTURE AND LEARNING RESOURCES

4.I.I. The Institution has adequate facilities for teaching- learning. viz., classrooms, laboratories, computing equipment etc.

PHOTO OF CLASSROOMS, LABORATORIES, COMPUTING EQUIPMENT AND OTHER FACILITIES