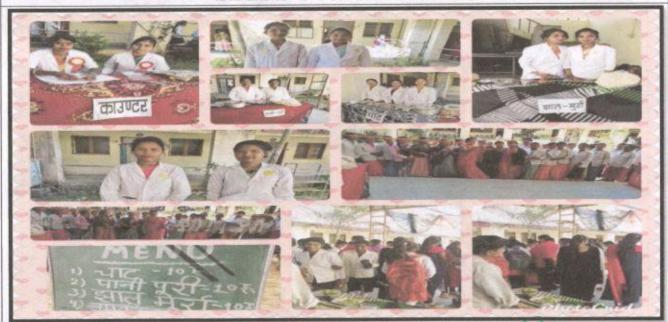

#### SEEDS COLLECTION

CANTEEN

Govi. Rajmohini Devi

Distt.- Surguja (C.G.) Page 2