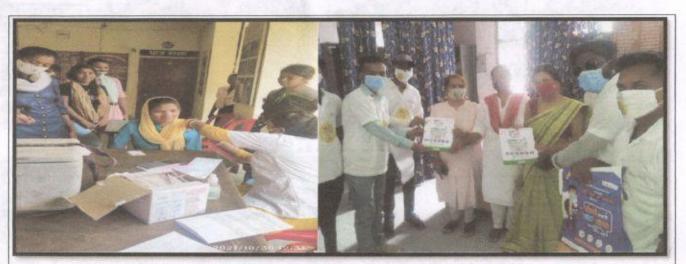

## GOVT. RAJMOHINI DEVI GIRLS POST GRADUATE COLLEGE AMBIKAPUR, DIST: - SURGUJA (CHHATTISHGARH)

Office: 07774-235266, +91-9826879840
EMail ID: ggpgcollege.ambikapur@rediffmail.com, ggpgcollege.ambikapur1@gmail.com
website: http://www.rmdgirlspgcollege.ac.in

#### **THIRD CYCLE NAAC ACCREDITATION 2022**

# ==== CRITARION 7 ==== INSTITUTIONAL VALUES AND BEST PRACTICES

7.2.1: DESCRIBE TWO BEST PRACTICES SUCCESSFULLY IMPLEMENTED BY THE INSTITUTION AS PER NAAC FORMAT PROVIDED IN THE MANUAL PHOTOGRAPHS OF THE EVENTS

Submitted to



THE NATIONAL ASSESSMENT AND ACCREDITATION COUNCIL

#### **BEST PRACTICES**

- Good health culture and nutritional awareness in college as well as in community.
- Emotional Intelligence & Well Being to Cultivate Positive Self-Regard



#### **COVID VACCINATION CAMP**





#### POSHAN ABHIYAN



AANGANWADI VISIT

Govt. Rajmohini Devi

Distt.- Surguja (C.G.)
Page 1





#### **HEALTH CHECK-UP**



#### SEEDS COLLECTION



CANTEEN

Govi. Rajmohini Devi

Distt.- Surguja (C.G.) Page 2





### YOGA AND MEDITATION





#### **AUDIO-VISUAL AIDS**





WEBINAR AND MOTIVATIONAL TALKS

PRINCIPAL
Govt. Rajmohini Devi



FITNESS CAMP





WORKSHOP ON CHILD AND ADOLESCENT CARE IN TRIBAL AND RURAL AREAS



CONVERSATION ON SELF REGARD WITH THE TRIBAL

Page 4

#### WOMEN





प्रभाव है। पानुत अपाय, पानुत दाल मिल्कार निरम्भ अपाय, पानुत अपान मिलकार निरम्भ अक्रांत की अपान करते दिन्म अक्रांत की प्रकार करता पानिय। निरमाद मेरा स्थापन के लिख् साम्माद मेरा स्थापन के लिख् प्रकार कुछ स्थापन के प्रकार प्रकार कुछ स्थापन क्यांत अ अपाय, कुछ किल्ले