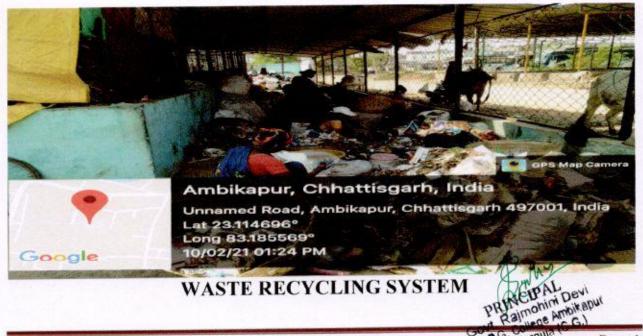

# SOLID WASTE MANAGEMENT / SOLID WASTE COLLECTION

WASTE RECYCLING SYSTEM

#### WASTE RECYCLING SYSTEM

Govt Rajmohini Devi Girls PG College, Ambikapur

Girl's P.G. Surgui

GPS Map Can

Page 1

Ambikapur, Chhattisgarh, India Unnamed Road, Ambikapur, Chhattisgarh 497001, India Lat 23.114696° Long 83.185569° 10/02/21 01:25 PM