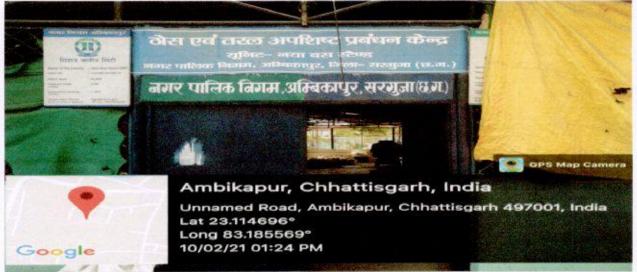

# SOLID WASTE MANAGEMENT / SOLID WASTE COLLECTION

WASTE RECYCLING SYSTEM

# Google

Ambikapur, Chhattisgarh, India Unnamed Road, Ambikapur, Chhattisgarh 497001, India Lat 23.114696° Long 83.185569° 10/02/21 01:24 PM