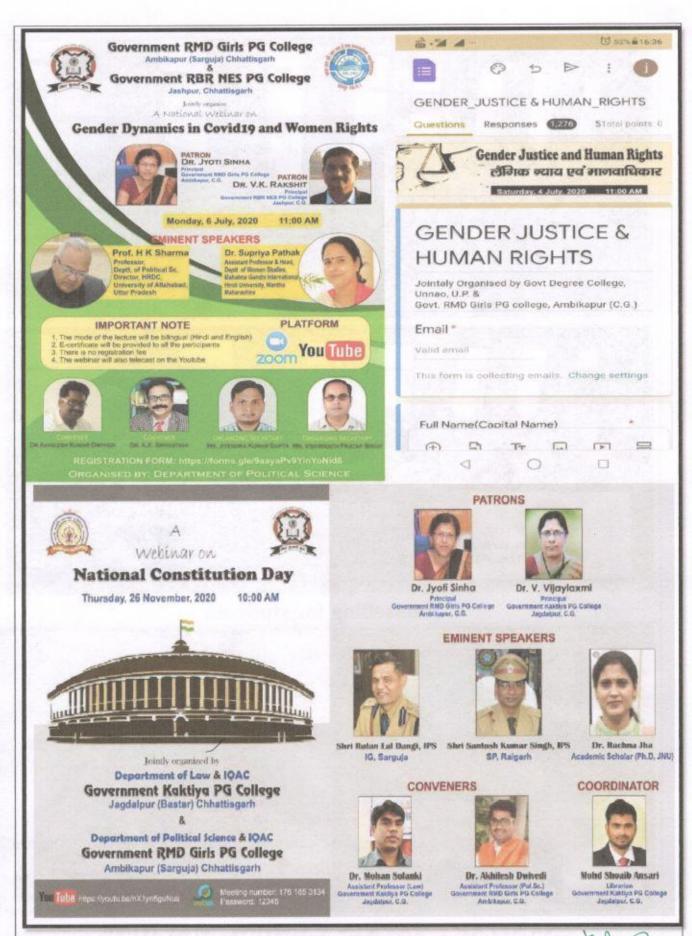

# IQAC CELL ORGANIZED WEBINARS

PRINCIPAL Govt. Rajmohini Devi Girl's P.G. College Ambikapur Diett. Surguja (C.G.)