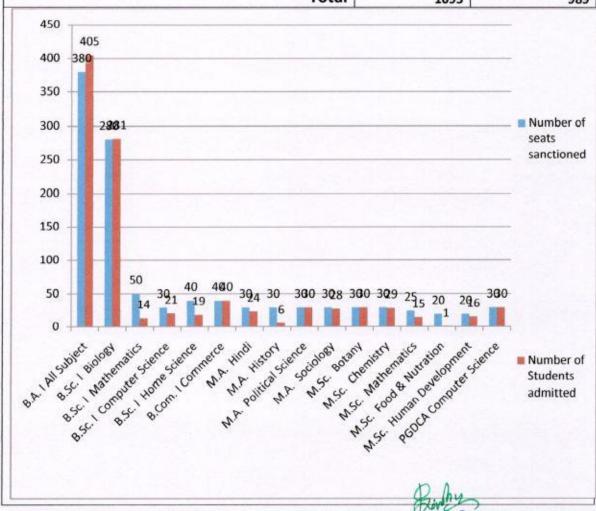

|                          | 2017-18        |                            |                                |
|--------------------------|----------------|----------------------------|--------------------------------|
| Programme name           | Programme Code | Number of seats sanctioned | Number of<br>Students admitted |
| B.A. I All Subject       | 101            | 380                        | 405                            |
| B.Sc. I Biology          | 150            | 280                        | 281                            |
| B.Sc. I Mathematics      | 149            | 50                         | 14                             |
| B.Sc. I Computer Science | 149            | 30                         | 21                             |
| B.Sc. I Home Science     | 151            | 40                         | 19                             |
| B.Com. I Commerce        | 121            | 40                         | 40                             |
| M.A. Hindi               | 591            | 30                         | 24                             |
| M.A. History             | 521            | 30                         | 6                              |
| M.A. Political Science   | 541            | 30                         | 30                             |
| M.A. Sociology           | 561            | 30                         | 28                             |
| M.Sc. Botany             | 661            | 30                         | 30                             |
| M.Sc. Chemistry          | 631            | 30                         | 29                             |
| M.Sc. Mathematics        | 531            | 25                         | 15                             |
| M.Sc. Food & Nutrition   | 621            | 20                         | 1                              |
| M.Sc. Human Development  | 611            | 20                         | 16                             |
| PGDCA Computer Science   | 191            | 30                         | 30                             |
|                          | Total          | 1095                       | 989                            |