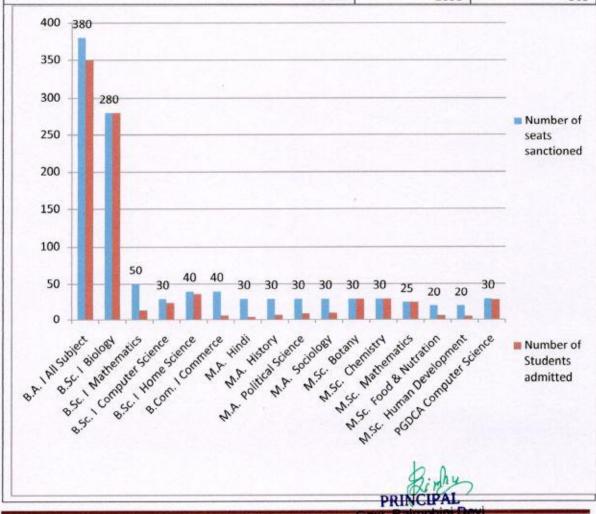

|                          | 2016-17        |                            |                                |
|--------------------------|----------------|----------------------------|--------------------------------|
| Programme name           | Programme Code | Number of seats sanctioned | Number of<br>Students admitted |
| B.A. I All Subject       | 101            | 380                        | 350                            |
| B.Sc. I Biology          | 150            | 280                        | 280                            |
| B.Sc. I Mathematics      | 149            | 50                         | 14                             |
| B.Sc. I Computer Science | 149            | 30                         | 24                             |
| B.Sc. I Home Science     | 151            | 40                         | 36                             |
| B.Com. I Commerce        | 121            | 40                         | 6                              |
| M.A. Hindi               | 591            | 30                         | 4                              |
| M.A. History             | 521            | 30                         | 7                              |
| M.A. Political Science   | 541            | 30                         | 9                              |
| M.A. Sociology           | 561            | 30                         | 10                             |
| M.Sc. Botany             | 661            | 30                         | 30                             |
| M.Sc. Chemistry          | 631            | 30                         | 30                             |
| M.Sc. Mathematics        | 531            | 25                         | 25                             |
| M.Sc. Food & Nutration   | 621            | 20                         | 6                              |
| M.Sc. Human Development  | 611            | 20                         | 5                              |
| PGDCA Computer Science   | 191            | 30                         | 29                             |
|                          | Total          | 1095                       | 865                            |