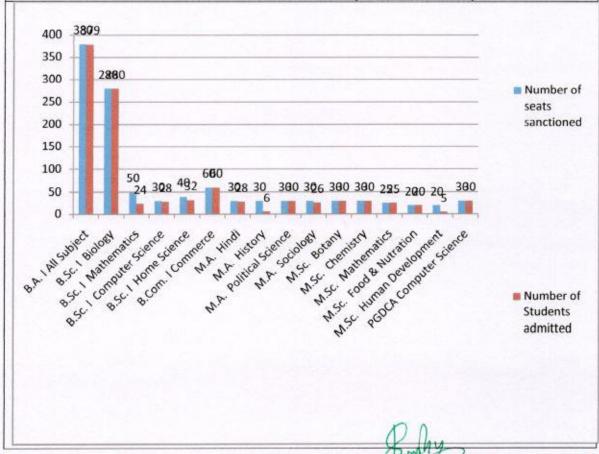

# 2.1.1 AVERAGE ENROLMENT PERCENTAGE (AVERAGE OF LAST FIVE YEARS) (20)

|                          | 2020-21        |                            |                                |
|--------------------------|----------------|----------------------------|--------------------------------|
| Programme name           | Programme Code | Number of seats sanctioned | Number of<br>Students admitted |
| B.A. I All Subject       | 101            | 380                        | 379                            |
| B.Sc. I Biology          | 150            | 280                        | 280                            |
| B.Sc. I Mathematics      | 149            | 50                         | 24                             |
| B.Sc. I Computer Science | 149            | 30                         | 28                             |
| B.Sc. I Home Science     | 151            | 40                         | 32                             |
| B.Com. I Commerce        | 121            | 60                         | 60                             |
| M.A. Hindi               | 591            | 30                         | 28                             |
| M.A. History             | 521            | 30                         | 6                              |
| M.A. Political Science   | 541            | 30                         | 30                             |
| M.A. Sociology           | 561            | 30                         | 26                             |
| M.Sc. Botany             | 661            | 30                         | 30                             |
| M.Sc. Chemistry          | 631            | 30                         | 30                             |
| M.Sc. Mathematics        | 531            | 25                         | 25                             |
| M.Sc. Food & Nutrition   | 621            | 20                         | 20                             |
| M.Sc. Human Development  | 611            | 20                         | 5                              |
| PGDCA Computer Science   | 191            | 30                         | 30                             |
| Total                    |                | 1115                       | 1033                           |