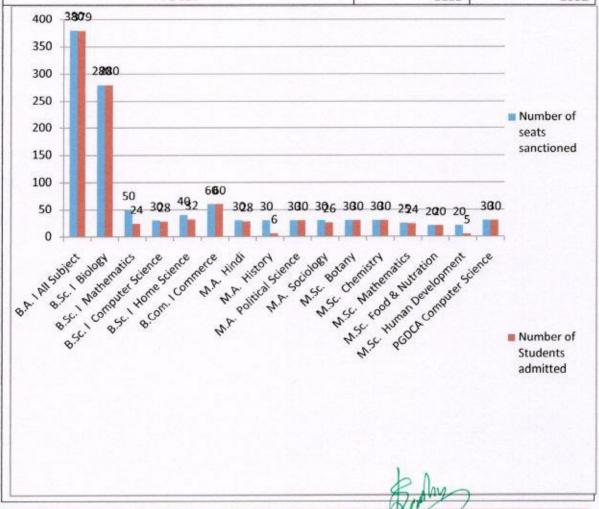

# 2.1.1 AVERAGE ENROLMENT PERCENTAGE (AVERAGE OF LAST FIVE YEARS) (20)

|                          | 2020-21        |                            |                                |
|--------------------------|----------------|----------------------------|--------------------------------|
| Programme name           | Programme Code | Number of seats sanctioned | Number of<br>Students admitted |
| B.A. I All Subject       | 101            | 380                        | 379                            |
| B.Sc. I Biology          | 150            | 280                        | 280                            |
| B.Sc. I Mathematics      | 149            | 50                         | 24                             |
| B.Sc. I Computer Science | 149            | 30                         | 28                             |
| B.Sc. I Home Science     | 151            | 40                         | 32                             |
| B.Com. I Commerce        | 121            | 60                         | 60                             |
| M.A. Hindi               | 591            | 30                         | 28                             |
| M.A. History             | 521            | 30                         | 6                              |
| M.A. Political Science   | 541            | 30                         | 30                             |
| M.A. Sociology           | 561            | 30                         | 26                             |
| M.Sc. Botany             | 661            | 30                         | 30                             |
| M.Sc. Chemistry          | 631            | 30                         | 30                             |
| M.Sc. Mathematics        | 531            | 25                         | 25                             |
| M.Sc. Food & Nutrition   | 621            | 20                         | 20                             |
| M.Sc. Human Development  | 611            | 20                         | 5                              |
| PGDCA Computer Science   | 191            | 30                         | 30                             |
| Total                    |                | 1115                       | 1033                           |