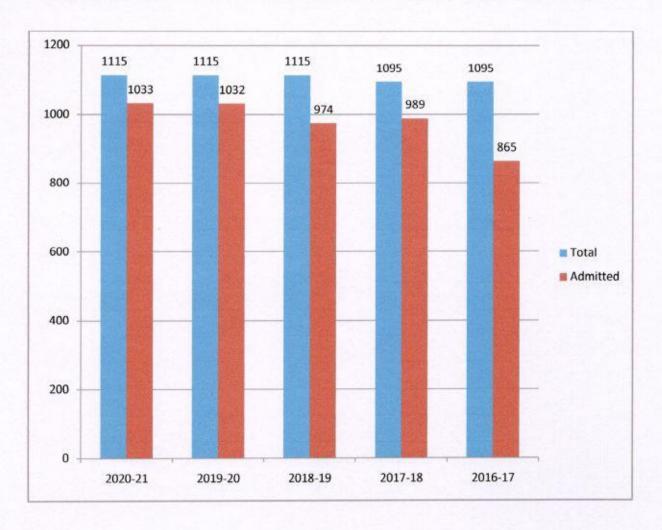

| Year    | Total | Admitted |
|---------|-------|----------|
| 2020-21 | 1115  | 1033     |
| 2019-20 | 1115  | 1032     |
| 2018-19 | 1115  | 974      |
| 2017-18 | 1095  | 989      |
| 2016-17 | 1095  | 865      |