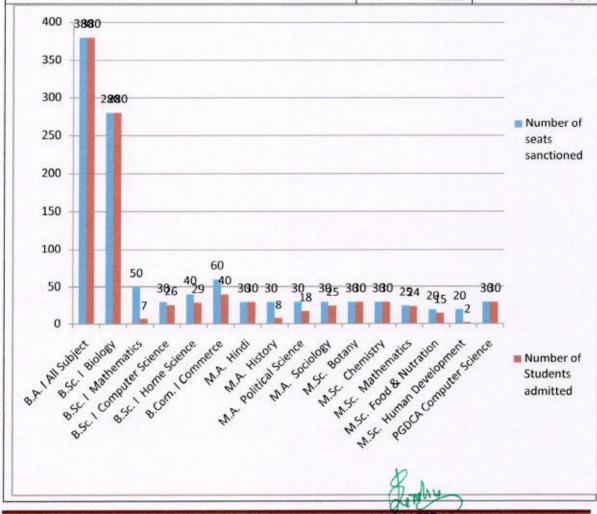

|                          | 2018-19        |                            |                                |
|--------------------------|----------------|----------------------------|--------------------------------|
| Programme name           | Programme Code | Number of seats sanctioned | Number of<br>Students admitted |
| B.A. I All Subject       | 101            | 380                        | 380                            |
| B.Sc. I Biology          | 150            | 280                        | 280                            |
| B.Sc. I Mathematics      | 149            | 50                         | 7                              |
| B.Sc. I Computer Science | 149            | 30                         | 26                             |
| B.Sc. I Home Science     | 151            | 40                         | 29                             |
| B.Com. I Commerce        | 121            | 60                         | 40                             |
| M.A. Hindi               | 591            | 30                         | 30                             |
| M.A. History             | 521            | 30                         | 8                              |
| M.A. Political Science   | 541            | 30                         | 18                             |
| M.A. Sociology           | 561            | 30                         | 25                             |
| M.Sc. Botany             | 661            | 30                         | 30                             |
| M.Sc. Chemistry          | 631            | 30                         | 30                             |
| M.Sc. Mathematics        | 531            | 25                         | 24                             |
| M.Sc. Food & Nutrition   | 621            | 20                         | 15                             |
| M.Sc. Human Development  | 611            | 20                         | 2                              |
| PGDCA Computer Science   | 191            | 30                         | 30                             |
|                          | Total          | 1115                       | 974                            |